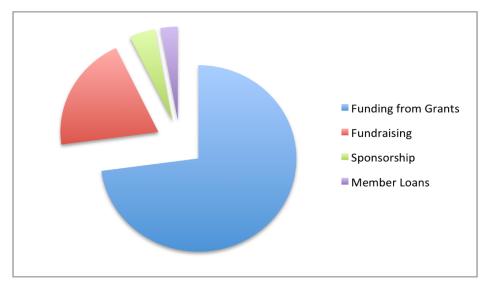

room and office facilities
- o Social facility for club members
  - Capable of hosting club functions
  - Entertaining opposing teams after matches
  - Opportunity for increased socialisation
- o Gym facilities can be incorporated into the current design
- Club project
  - Feel good factor of member involvement
  - Involve members that are not players/executive but have something to offer

#### **Cost Estimate**

- Area of the new facility is approximately 4200 ft2
- Based on a proposed cost of €40 per square foot the project budget will be €175,000.
- This will include the upgrading of the existing dressing rooms.

#### **Sources of funds**

# Clubhouse - Draft Structure for fundingCosts%Funding from Grants€127,50073%Fundraising€35,00020%Sponsorship€7,5004%Member Loans€5,0003%

€175,000





# Plan Drawing

# Phase 4 2<sup>nd</sup> Playing Pitch

#### **Outline Details**

#### Reasons Why

- Main playing field needs to be protected
- o 2<sup>nd</sup> pitch deemed necessary for an expanding club
- o Appropriate winter training facility required
- o Area bought specifically for this reason
- Acquired ground fully paid for

#### Steps involved

- Survey
- o Agree works scope involved
- o Funding/Grant application
- o Remove existing hedges
- Relocate ESB power supply
- Drain and level pitch (cut & fill)

#### - Time frame

- Start early summer 2018
- o Completed over the summer months
- o Pitch available for 2019

#### - Benefits

- Untapped potential
  - As works progress opportunities will present themselves
- Club project
  - Feel good factor of member involvement
  - Invo