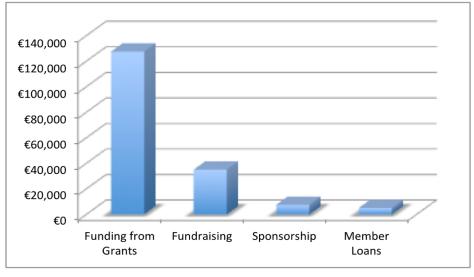

#### **Cost Estimate**

- Area of the new facility is approximately 4200 ft2
- Based on a proposed cost of €40 per square foot the project budget will be €175,000.
- This will include the upgrading of the existing dressing rooms.

# Clubhouse - Draft Structure for fundingCosts%Funding from Grants€127,50073%Fundraising€35,00020%Sponsorship€7,5004%Member Loans€5,0003%

€175,000