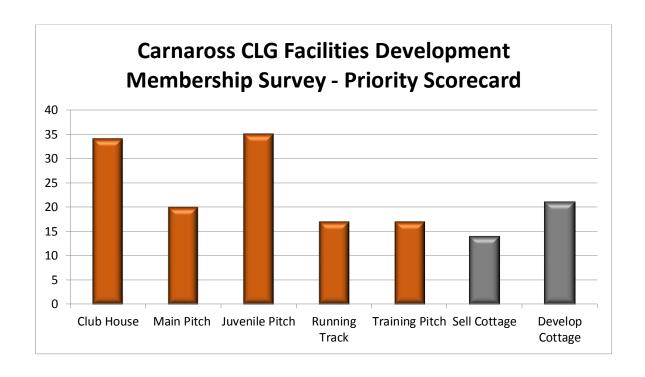

#### Overview

The committee decided to afford each club member a say in how the development plan would be shaped. This was a very important first step as it solicited all members to submit their views through an anonymous survey. Sixty one surveys were returned and analysed by the committee. The results of the survey are presented on the graph below and this greatly assisted the committee to prioritise the programme over the period.

#### **Results Chart**