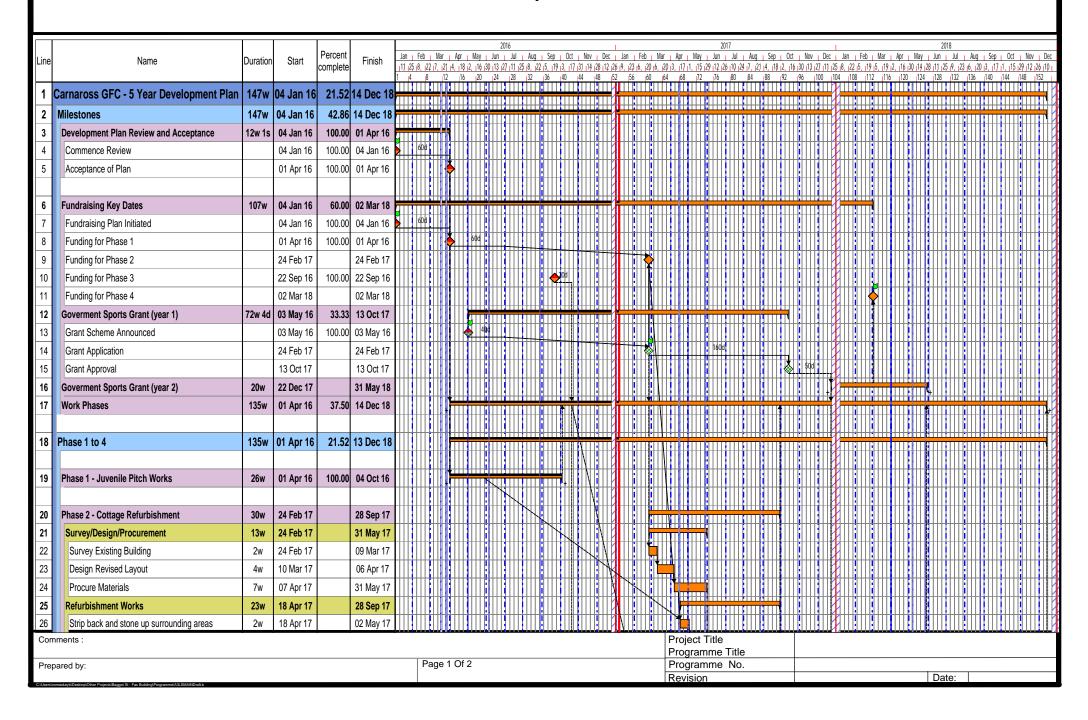

# **Programme of Works**

The various phases of work involved have been reviewed in relation to durations, sequence and dependency on each other and supplementary factors.

The attached Gantt chart demonstrates our findings and outlines a plan for managing the development plan over the next few years.

In relation to phase 1 and 2 if accepted by the club, the main milestone surrounds available of club funding. For phase 3 and 4 the awarding of a sports capital grant is the key milestone. The application procedure has been represented on the chart.

- Programme of works have been updated to show progress on various elements and adjustment where necessary.
- Revised programme now to be included.