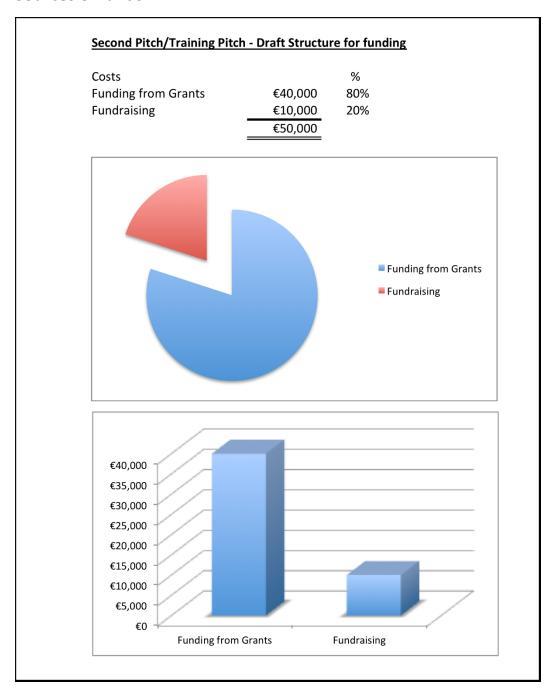

#### **Cost Estimate**

- Budget of €50,000 established with contractor

#### **Sources of funds**