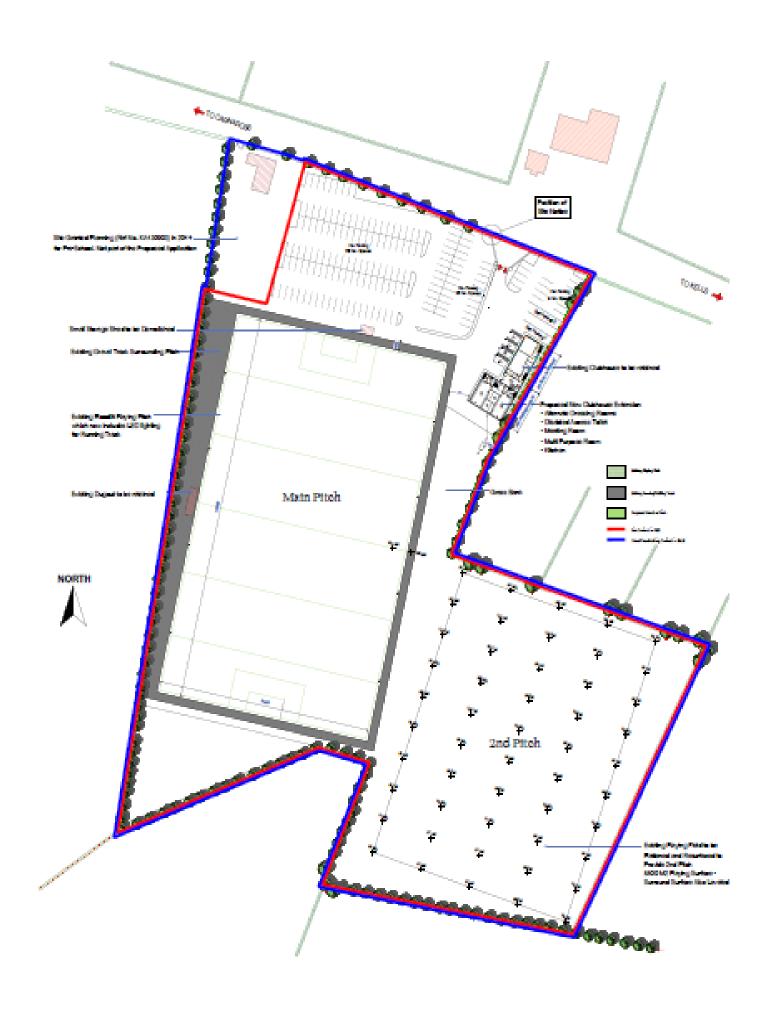

# **Overall Proposed Site Plan**

In Dec 2012 a site plan was developed to demonstrate what was possible on the existing grounds.

This plan has been taken, reviewed, updated and is now used as a tool to demonstrate what is included in the current development plan.

We have used every section of available ground to what we feel is it best potential taken the information we have to hand.

- Overall site plan has been adjusted to take the changes to Phase 1 and Phase 3 into account.

#### **Plan Drawing**

- See the overall site plan